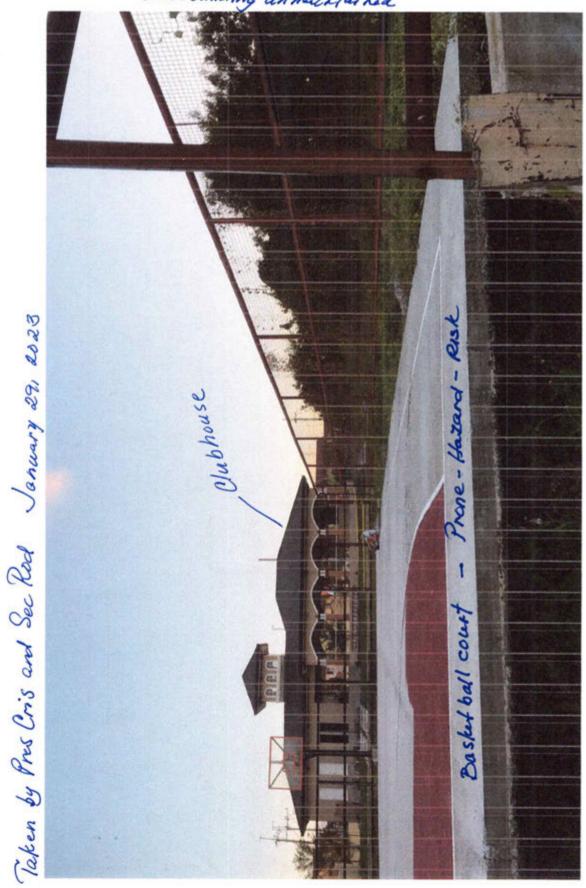

- No Alteration of plans had been applied and an extension of the expired Developmental Permit to the CZLDD;
- Slope protection structures for safety and help prevent damages within the subdivision area were not erected;
- A perimeter fence surrounding the subdivision property for the security and privacy of homeowners was not entirely built;
- MRF was not appropriately constructed at the designated area;
- The basketball court should be padlocked to avoid any accidents because of the erosion underneath;
- Clubhouse was constructed but not to the full satisfaction of the HOA board members.

#### FINDINGS:

The foregoing discussion clearly showed that the allegations of the HOA of Camella Carson Subdivision are all factual and that HDC clearly violated the terms and conditions of the development permit issued to it by the city government by virtue of City Resolution No. 2015-19. As a consequence of the said violations, HDC placed the safety of the residents of Camella Carson Subdivision in mortal danger particularly those who are using or will be using the basketball court and swimming pool of the said community which might collapse at anytime because it was constructed on area that is prone to erosion.