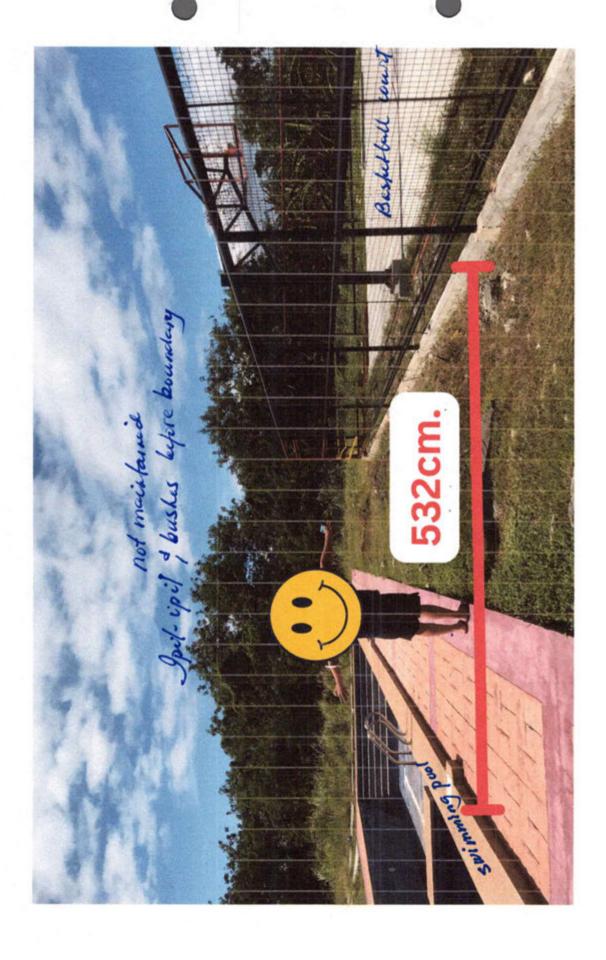

- No Alteration of plans had been applied and an extension of the expired Developmental Permit to the CZLDD;
- Slope protection structures for safety and help prevent damages within the subdivision area were not erected;
- A perimeter fence surrounding the subdivision property for the security and privacy of homeowners was not entirely built;
- MRF was not appropriately constructed at the designated area;
- The basketball court should be padlocked to avoid any accidents because of the erosion underneath;
- Clubhouse was constructed but not to the full satisfaction of the HOA board members.

#### FINDINGS:

The foregoing discussion clearly showed that the allegations of the HOA of Camella Carson Subdivision are all factual and that HDC clearly violated the terms and conditions of the development permit issued to it by the city government by virtue of City Resolution No. 2015-19. As a consequence of the said violations, HDC placed the safety of the residents of Camella Carson Subdivision in mortal danger particularly those who are using or will be using the basketball court and swimming pool of the said community which might collapse at anytime because it was constructed on area that is prone to erosion.