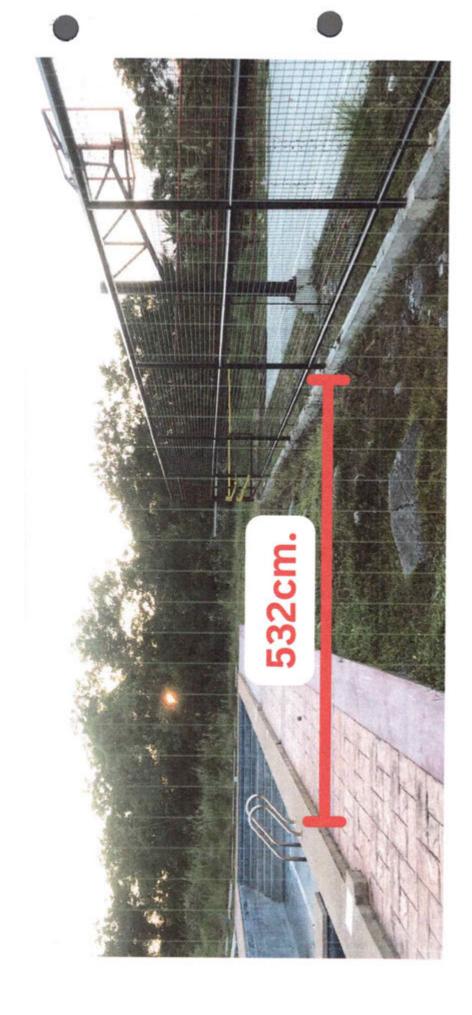

- No Alteration of plans had been applied and an extension of the expired Developmental Permit to the CZLDD;
- Slope protection structures for safety and help prevent damages within the subdivision area were not erected;
- A perimeter fence surrounding the subdivision property for the security and privacy of homeowners was not entirely built;
- MRF was not appropriately constructed at the designated area;
- The basketball court should be padlocked to avoid any accidents because of the erosion underneath;
- Clubhouse was constructed but not to the full satisfaction of the HOA board members.

#### FINDINGS:

The foregoing discussion clearly showed that the allegations of the HOA of Camella Carson Subdivision are all factual and that HDC clearly violated the terms and conditions of the development permit issued to it by the city government by virtue of City Resolution No. 2015-19. As a consequence of the said violations, HDC placed the safety of the residents of Camella Carson Subdivision in mortal danger particularly those who are using or will be using the basketball court and swimming pool of the said community which might collapse at anytime because it was constructed on area that is prone to erosion.