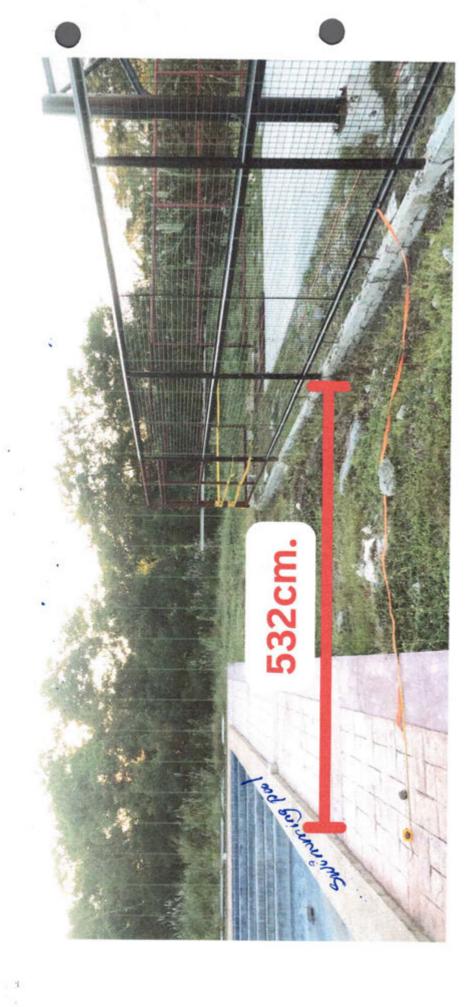

- No Alteration of plans had been applied and an extension of the expired Developmental Permit to the CZLDD;
- Slope protection structures for safety and help prevent damages within the subdivision area were not erected;
- A perimeter fence surrounding the subdivision property for the security and privacy of homeowners was not entirely built;
- MRF was not appropriately constructed at the designated area;
- The basketball court should be padlocked to avoid any accidents because of the erosion underneath;
- Clubhouse was constructed but not to the full satisfaction of the HOA board members.

#### FINDINGS:

The foregoing discussion clearly showed that the allegations of the HOA of Camella Carson Subdivision are all factual and that HDC clearly violated the terms and conditions of the development permit issued to it by the city government by virtue of City Resolution No. 2015-19. As a consequence of the said violations, HDC placed the safety of the residents of Camella Carson Subdivision in mortal danger particularly those who are using or will be using the basketball court and swimming pool of the said community which might collapse at anytime because it was constructed on area that is prone to erosion.