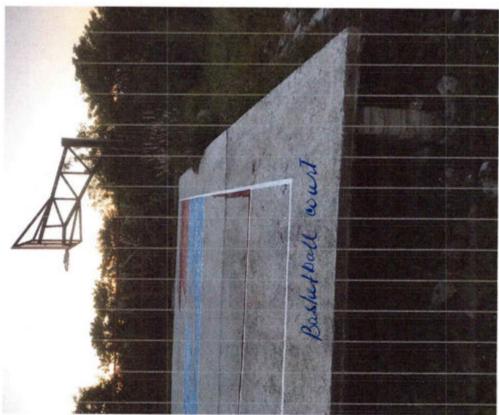

- No Alteration of plans had been applied and an extension of the expired Developmental Permit to the CZLDD;
- Slope protection structures for safety and help prevent damages within the subdivision area were not erected;
- A perimeter fence surrounding the subdivision property for the security and privacy of homeowners was not entirely built;
- MRF was not appropriately constructed at the designated area;
- The basketball court should be padlocked to avoid any accidents because of the erosion underneath;
- Clubhouse was constructed but not to the full satisfaction of the HOA board members.

#### FINDINGS:

The foregoing discussion clearly showed that the allegations of the HOA of Camella Carson Subdivision are all factual and that HDC clearly violated the terms and conditions of the development permit issued to it by the city government by virtue of City Resolution No. 2015-19. As a consequence of the said violations, HDC placed the safety of the residents of Camella Carson Subdivision in mortal danger particularly those who are using or will be using the basketball court and swimming pool of the said community which might collapse at anytime because it was constructed on area that is prone to erosion.

#### 5th SANGGUNIANG PANLUNGSOD

According to Mr. Velasquez of the CZLDD, hereunder is the Inspection Report (findings/comments/observation) dated 11 January 2023, (a copy of attachment hereto):

- No Alteration of plans had been applied and an extension of the expired Developmental Permit to the CZLDD;
- Slope protection structures for safety and help prevent damages within the subdivision area were not erected;
- A perimeter fence surrounding the subdivision property for the security and privacy of homeowners was not entirely built;
- MRF was not appropriately constructed at the designated area;
- The basketball court should be padlocked to avoid any accidents because of the erosion underneath;
- Clubhouse was constructed but not to the full satisfaction of the HOA board members.