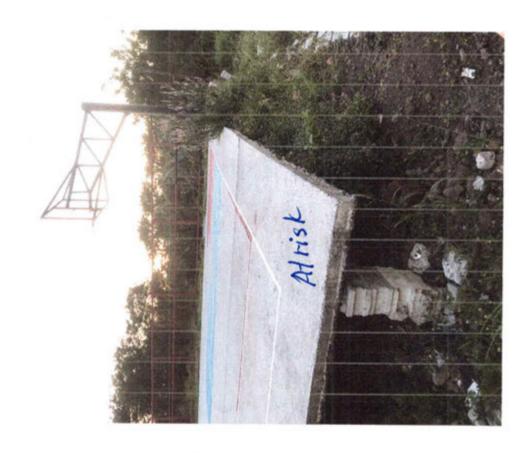

- No Alteration of plans had been applied and an extension of the expired Developmental Permit to the CZLDD;
- Slope protection structures for safety and help prevent damages within the subdivision area were not erected;
- A perimeter fence surrounding the subdivision property for the security and privacy of homeowners was not entirely built;
- MRF was not appropriately constructed at the designated area;
- The basketball court should be padlocked to avoid any accidents because of the erosion underneath;
- Clubhouse was constructed but not to the full satisfaction of the HOA board members.

#### FINDINGS:

The foregoing discussion clearly showed that the allegations of the HOA of Camella Carson Subdivision are all factual and that HDC clearly violated the terms and conditions of the development permit issued to it by the city government by virtue of City Resolution No. 2015-19. As a consequence of the said violations, HDC placed the safety of the residents of Camella Carson Subdivision in mortal danger particularly those who are using or will be using the basketball court and swimming pool of the said community which might collapse at anytime because it was constructed on area that is prone to erosion.

#### 5th SANGGUNIANG PANLUNGSOD

According to Mr. Velasquez of the CZLDD, hereunder is the Inspection Report (findings/comments/observation) dated 11 January 2023, (a copy of attachment hereto):

- No Alteration of plans had been applied and an extension of the expired Developmental Permit to the CZLDD;
- Slope protection structures for safety and help prevent damages within the subdivision area were not erected;
- A perimeter fence surrounding the subdivision property for the security and privacy of homeowners was not entirely built;
- MRF was not appropriately constructed at the designated area;
- The basketball court should be padlocked to avoid any accidents because of the erosion underneath;
- Clubhouse was constructed but not to the full satisfaction of the HOA board members.