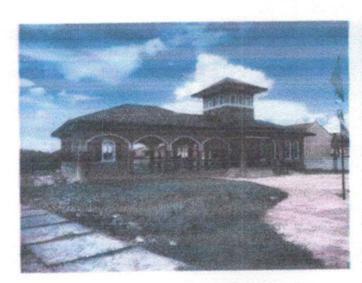

- No Alteration of plans had been applied and an extension of the expired Developmental Permit to the CZLDD;
- Slope protection structures for safety and help prevent damages within the subdivision area were not erected;
- A perimeter fence surrounding the subdivision property for the security and privacy of homeowners was not entirely built;
- MRF was not appropriately constructed at the designated area;
- The basketball court should be padlocked to avoid any accidents because of the erosion underneath;
- Clubhouse was constructed but not to the full satisfaction of the HOA board members.

#### 5th SANGGUNIANG PANLUNGSOD

According to Mr. Velasquez of the CZLDD, hereunder is the Inspection Report (findings/comments/observation) dated 11 January 2023, (a copy of attachment hereto):

- No Alteration of plans had been applied and an extension of the expired Developmental Permit to the CZLDD;
- Slope protection structures for safety and help prevent damages within the subdivision area were not erected;
- A perimeter fence surrounding the subdivision property for the security and privacy of homeowners was not entirely built;
- MRF was not appropriately constructed at the designated area;
- The basketball court should be padlocked to avoid any accidents because of the erosion underneath;
- Clubhouse was constructed but not to the full satisfaction of the HOA board members.