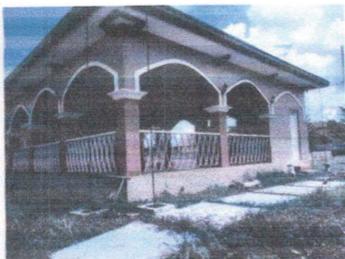

- No Alteration of plans had been applied and an extension of the expired Developmental Permit to the CZLDD;
- Slope protection structures for safety and help prevent damages within the subdivision area were not erected;
- A perimeter fence surrounding the subdivision property for the security and privacy of homeowners was not entirely built;
- MRF was not appropriately constructed at the designated area;
- The basketball court should be padlocked to avoid any accidents because of the erosion underneath;
- Clubhouse was constructed but not to the full satisfaction of the HOA board members.

#### 5th SANGGUNIANG PANLUNGSOD

According to Mr. Velasquez of the CZLDD, hereunder is the Inspection Report (findings/comments/observation) dated 11 January 2023, (a copy of attachment hereto):

- No Alteration of plans had been applied and an extension of the expired Developmental Permit to the CZLDD;
- Slope protection structures for safety and help prevent damages within the subdivision area were not erected;
- A perimeter fence surrounding the subdivision property for the security and privacy of homeowners was not entirely built;
- MRF was not appropriately constructed at the designated area;
- The basketball court should be padlocked to avoid any accidents because of the erosion underneath;
- Clubhouse was constructed but not to the full satisfaction of the HOA board members.