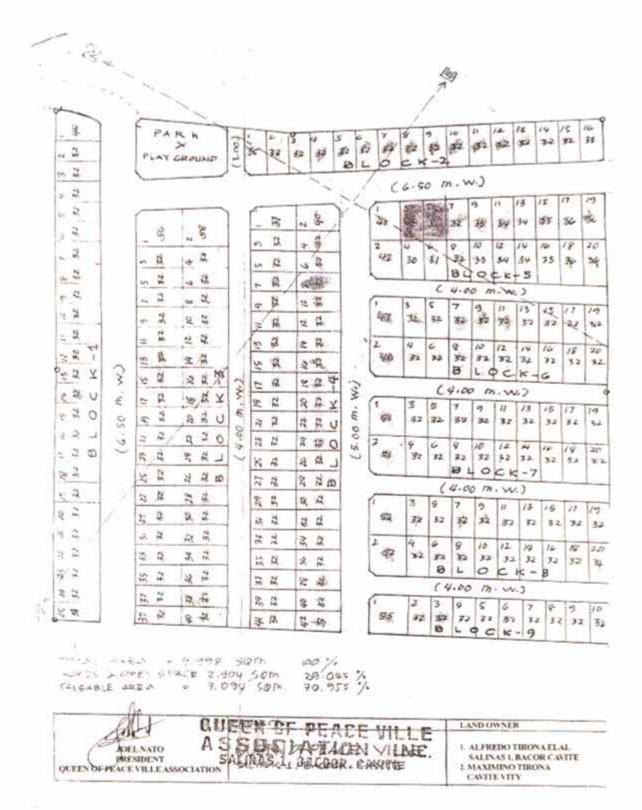

## QUEEN OF PERCE VILLE SUBD. SALMAS I BACOOR STORY

ANG QUEEN OF PERCE AY MATTATAGRUAN SA SALIMAS

I BACOOR CITY CAVITE. ITO AY BINUO AT THAGTAG NG

MGA MAGNEANGOLANG MARIO SONGUAD (MAGRAEAPATIO NA

DEVELOPER HA MAKATIRA SA TAGUIG) MAGKARAPATIO NA

ALFREDO TIRDINA ET AL (MAYARI NG LUPA TÎTIC NO.1121841)

MAGNIMANG INES TIRONA AT RONALDO TIRONA ESTECITO (HEIRS

HE NALAPAMEALAN SA TITULO NO. TET-T-104987) NA SI MAXMINO

TIRONA), DELPIN CRISDLOGO (PINSAN NG MGA LANDOWNERS

AT HAGSILBING ISA SA ANENTE) AT MARY ANN DEL ROSARIO

AT PANDY GERVACIO (MAR ASAWA AT PAWANG MGA AHERTE).

AHE QUEEN OF PERCE VILLE AY NADALOOBAN

NG DALAWANG (3) TITULO NA NARASAGO SA TAAS NA MAY

SUKAT NG TIG KARALAHATÎNA EKTARYA (4,999ARAWAT