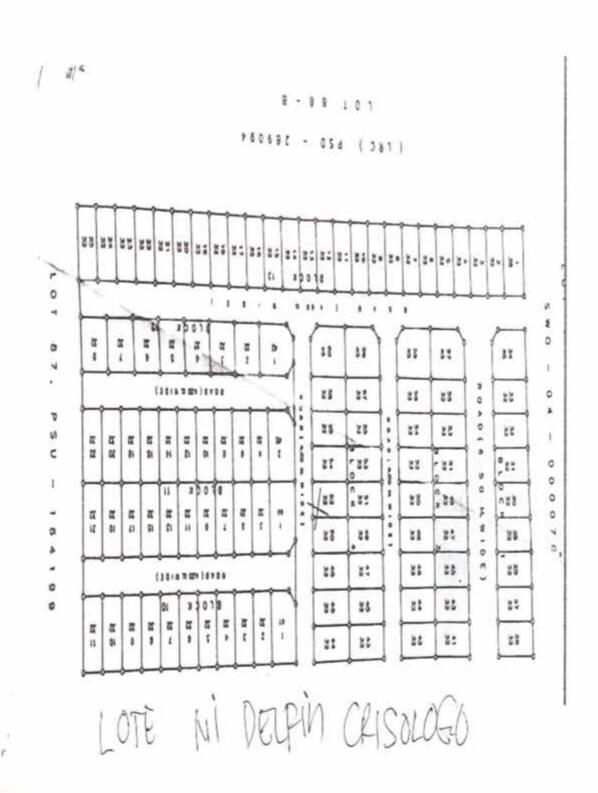

## QUEEN OF PERCE VILLE SUBD. SALMAS I BACOOR STORY

ANG QUEEN OF PERCE AY MATTATAGRUAN SA SALIMAS

I BACOOR CITY CAVITE. ITO AY BINUO AT THAGTAG NG

MGA MAGNEANGOLANG MARIO SONGUAD (MAGRAEAPATIO NA

DEVELOPER HA MAKATIRA SA TAGUIG) MAGKARAPATIO NA

ALFREDO TIRDINA ET AL (MAYARI NG LUPA TÎTIC NO.1121841)

MAGNIMANG INES TIRONA AT RONALDO TIRONA ESTECITO (HEIRS

HE NALAPAMEALAN SA TITULO NO. TET-T-104987) NA SI MAXMINO

TIRONA), DELPIN CRISDLOGO (PINSAN NG MGA LANDOWNERS

AT HAGSILBING ISA SA ANENTE) AT MARY ANN DEL ROSARIO

AT PANDY GERVACIO (MAR ASAWA AT PAWANG MGA AHERTE).

AHE QUEEN OF PERCE VILLE AY NADALOOBAN

NG DALAWANG (3) TITULO NA NARASAGO SA TAAS NA MAY

SUKAT NG TIG KARALAHATÎNA EKTARYA (4,999ARAWAT